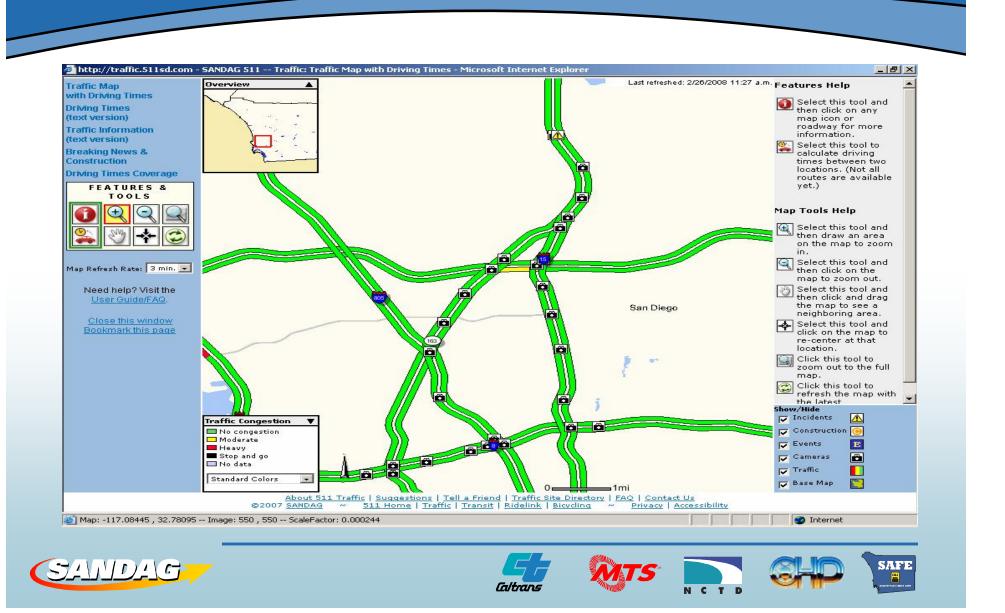

### **Camera Views**

PDF created with pdfFactory trial version www.pdffactory.com

- 70 Locations
- Interactive Map or Table
- Still Views
- Clips

(SANDAG

- Streaming Video
- Mobile Solution