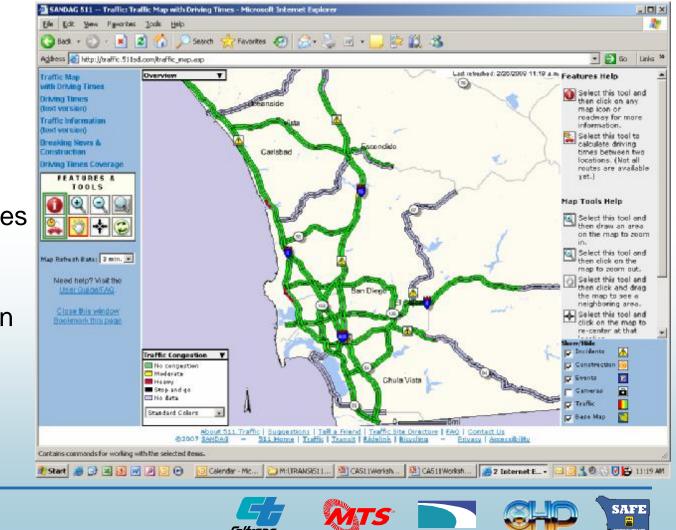

## 511sd.com - Traffic

- Traffic Page
  - Regional Traffic Map
  - Real-Time Information
    - § Driving Times
    - § Incidents
    - § Congestion
    - § Construction
  - Highway
    Camera
    Views