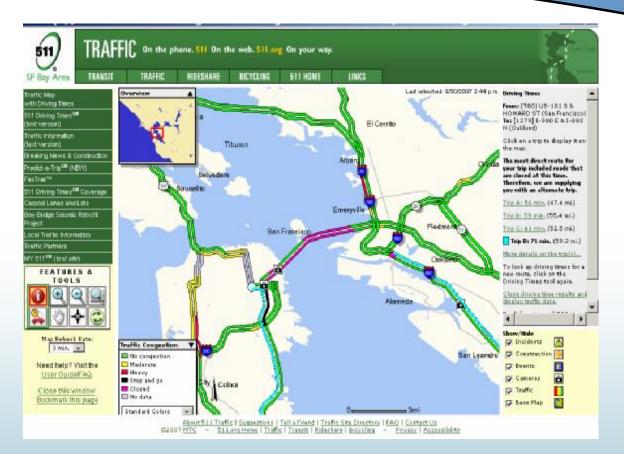

## 511sd.com - Traffic

- Traffic Page
  - Regional Traffic Map
  - Real-Time Information
    - § Driving Times
    - § Incidents
    - § Congestion
    - § Construction
  - Highway
    Camera
    Views

## **Driving Times**

SAFE

| SANDAG - Traffic: Traf                         | fic Info        | rmation - Microsoft Internet Explo      | prer                             |                                                            |                |
|------------------------------------------------|-----------------|-----------------------------------------|----------------------------------|------------------------------------------------------------|----------------|
| le <u>E</u> dit <u>V</u> iew F <u>a</u> vor    | ites <u>T</u> a | ools <u>H</u> elp                       |                                  |                                                            |                |
| 🕽 Back 🖌 🏹 🗸 🙀                                 | 2               | Search 🔶 Favorites                      | 🙆 😞 - 📇                          | 亚 • 🔜 🔛 🎎 🤹                                                |                |
| dress 🕘 http://traffic.5                       |                 |                                         |                                  |                                                            | 👻 🛃 Go 🛛 Links |
| areas and http://dame.o                        | 1130.00         | nytrame_text_an.asp                     |                                  |                                                            |                |
| (HEI)                                          |                 |                                         |                                  | Traffic                                                    | ī              |
|                                                |                 |                                         |                                  | manne                                                      |                |
| Slick. Call. Connect.                          | _               | Tr.                                     | affic Transit                    | RideLink Bicycling FasTrak                                 |                |
|                                                |                 |                                         |                                  |                                                            |                |
|                                                |                 |                                         |                                  |                                                            |                |
|                                                |                 |                                         |                                  |                                                            |                |
|                                                |                 |                                         |                                  |                                                            |                |
| affic Map                                      | Traffi          | c Information (text version)            |                                  | ( <u>no refresh</u> ) Refresh every 5 <u>4 3 2</u> minutes |                |
| th Driving Times                               |                 |                                         |                                  | Last refreshed: 2/26/08 11:32 a.m.                         |                |
| iving Times<br>ext version)                    | 100             |                                         |                                  | Related Information:                                       |                |
| affic Information                              | Need h          | elp with this feature? Visit the 511 Tr | affic Site's <u>User Guide/I</u> |                                                            |                |
| ext version)                                   | Currer          | nt traffic information summary:         |                                  | traffic info summary                                       |                |
| eaking News &                                  |                 |                                         |                                  | incidents   events   construction  <br>cameras             |                |
| Instruction                                    | (Click l        | header to sort table.)                  |                                  |                                                            |                |
| iving Times Coverage                           | -               |                                         |                                  |                                                            |                |
| tip Navigation                                 | Туре            | Route                                   | Cross Street                     | Description                                                |                |
| Jhat is "skip navigation"?                     |                 | I-805 N                                 | HOME AVE                         | Incident                                                   |                |
|                                                |                 |                                         |                                  | More info                                                  |                |
|                                                |                 | SWEETWATER SPRINGS BLVD                 | DEL RIO RD                       | Traffic Collision - No Injuries                            |                |
|                                                |                 |                                         |                                  | More info                                                  |                |
|                                                |                 | VALLEY CENTER RD                        | ESC CITY LIMITS                  | Traffic Hazard                                             |                |
|                                                |                 |                                         |                                  | More info                                                  |                |
| About 511 Traffic                              |                 | I-15                                    | MISSION RD                       | Incident                                                   |                |
| Suggestions                                    |                 |                                         |                                  | More info                                                  |                |
| <u>Tell a Friend</u><br>Traffic Site Directory |                 | 1-5                                     | PALOMAR AIRPORT                  | Incident                                                   |                |
| FAQ                                            |                 | 10.00                                   |                                  | More info                                                  |                |
| <u>Contact Us</u>                              |                 | RIVERA ST                               | BAVARIA ST                       | Traffic Collision - No Injuries                            |                |
|                                                |                 |                                         |                                  | More info                                                  |                |
|                                                |                 |                                         | TAMARACK AVE                     | Traffic Collision - Ambulance Responding                   |                |
|                                                |                 | 1-5 S                                   |                                  |                                                            |                |