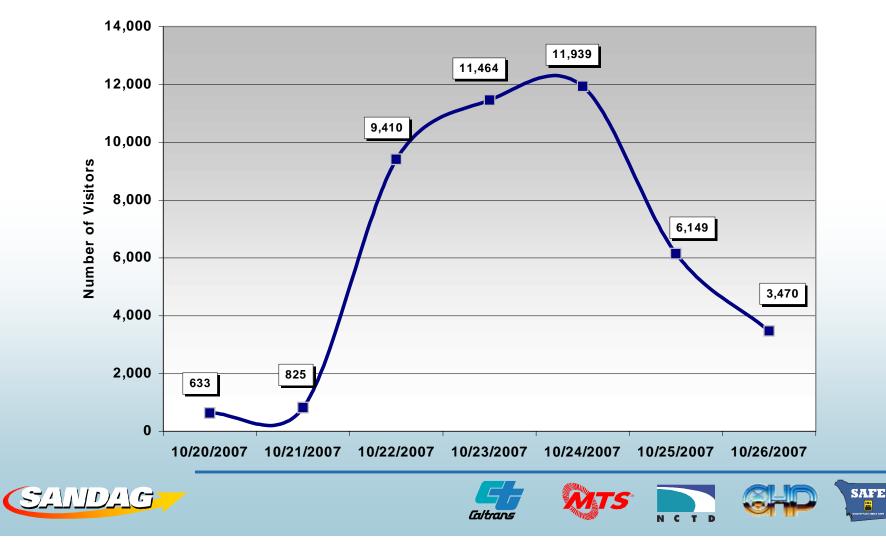

### 2007 Wildfires

#### Benefit During Wildfires

- Received record usage
- Maintained 24/7 availability
- Increase visibility from Public Officials and media

#### Issues During Wildfires

- Clearly and accurately depicting road conditions
- Driving Times presented traffic as free-flowing
- Users expected a complete regional picture
- Consistency of accurately classified data
- Expected 511 Operator assistance