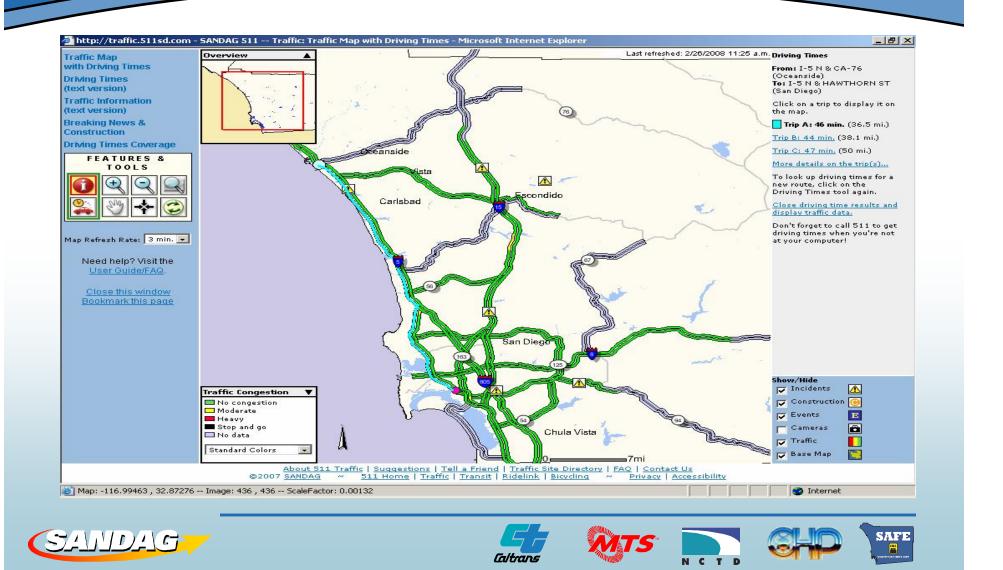

## **Driving Times**

SAFE

| SANDAG - Traffic: Traf                         | fic Info        | rmation - Microsoft Internet Explo      | prer                             |                                                            |                |
|------------------------------------------------|-----------------|-----------------------------------------|----------------------------------|------------------------------------------------------------|----------------|
| le <u>E</u> dit <u>V</u> iew F <u>a</u> vor    | ites <u>T</u> a | ools <u>H</u> elp                       |                                  |                                                            |                |
| 🕽 Back 🖌 🏹 🗸 🙀                                 | 2               | Search 🔶 Favorites                      | 🙆 😞 - 📇                          | 亚 • 🔜 🔛 🎎 🤹                                                |                |
| dress 🕘 http://traffic.5                       |                 |                                         |                                  |                                                            | 👻 🛃 Go 🛛 Links |
| areas and http://dame.o                        | 1130.00         | nytrame_text_an.asp                     |                                  |                                                            |                |
| (HEI)                                          |                 |                                         |                                  | Traffic                                                    | ī              |
|                                                |                 |                                         |                                  | manne                                                      |                |
| Slick. Call. Connect.                          | _               | Tr.                                     | affic Transit                    | RideLink Bicycling FasTrak                                 |                |
|                                                |                 |                                         |                                  |                                                            |                |
|                                                |                 |                                         |                                  |                                                            |                |
|                                                |                 |                                         |                                  |                                                            |                |
|                                                |                 |                                         |                                  |                                                            |                |
| affic Map                                      | Traffi          | c Information (text version)            |                                  | ( <u>no refresh</u> ) Refresh every 5 <u>4 3 2</u> minutes |                |
| th Driving Times                               |                 |                                         |                                  | Last refreshed: 2/26/08 11:32 a.m.                         |                |
| iving Times<br>ext version)                    | 100             |                                         |                                  | Related Information:                                       |                |
| affic Information                              | Need h          | elp with this feature? Visit the 511 Tr | affic Site's <u>User Guide/I</u> |                                                            |                |
| ext version)                                   | Currer          | nt traffic information summary:         |                                  | traffic info summary                                       |                |
| eaking News &                                  |                 |                                         |                                  | incidents   events   construction  <br>cameras             |                |
| Instruction                                    | (Click l        | header to sort table.)                  |                                  |                                                            |                |
| iving Times Coverage                           | -               |                                         |                                  |                                                            |                |
| tip Navigation                                 | Туре            | Route                                   | Cross Street                     | Description                                                |                |
| Jhat is "skip navigation"?                     |                 | I-805 N                                 | HOME AVE                         | Incident                                                   |                |
|                                                |                 |                                         |                                  | More info                                                  |                |
|                                                |                 | SWEETWATER SPRINGS BLVD                 | DEL RIO RD                       | Traffic Collision - No Injuries                            |                |
|                                                |                 |                                         |                                  | More info                                                  |                |
|                                                |                 | VALLEY CENTER RD                        | ESC CITY LIMITS                  | Traffic Hazard                                             |                |
|                                                |                 |                                         |                                  | More info                                                  |                |
| About 511 Traffic                              |                 | I-15                                    | MISSION RD                       | Incident                                                   |                |
| Suggestions                                    |                 |                                         |                                  | More info                                                  |                |
| <u>Tell a Friend</u><br>Traffic Site Directory |                 | 1-5                                     | PALOMAR AIRPORT                  | Incident                                                   |                |
| FAQ                                            |                 | 10.00                                   |                                  | More info                                                  |                |
| <u>Contact Us</u>                              |                 | RIVERA ST                               | BAVARIA ST                       | Traffic Collision - No Injuries                            |                |
|                                                |                 |                                         |                                  | More info                                                  |                |
|                                                |                 |                                         | TAMARACK AVE                     | Traffic Collision - Ambulance Responding                   |                |
|                                                |                 | 1-5 S                                   |                                  |                                                            |                |