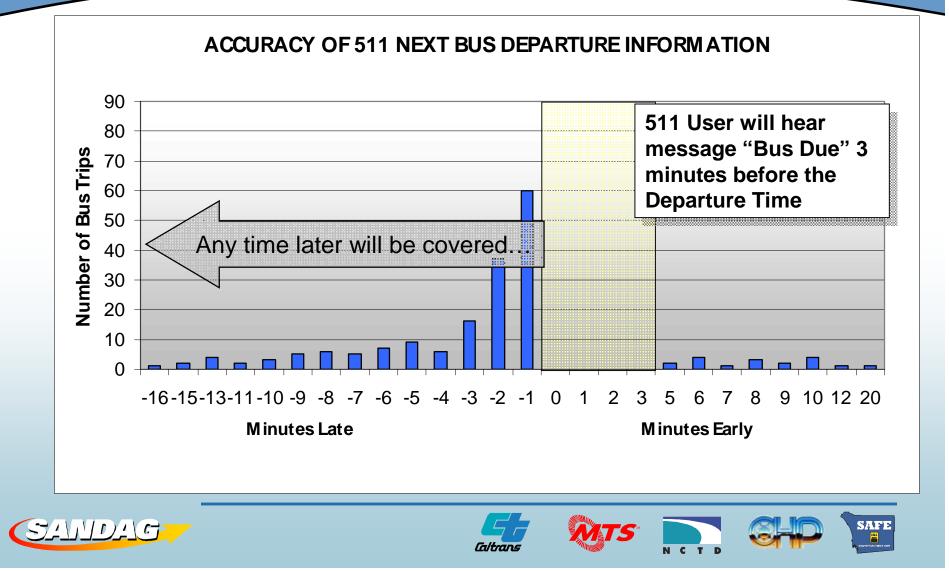

#### Functionality Testing

- § Recruiting SANDAG Staff
- § Use the 511 system during their commute
- § Maintain Logs
- § Meeting to review and discuss comments
- Accuracy Testing
  - § Tested 288 bus trips (MTS/NCTD routes)
  - § Departs after predicted time (roughly 75%)
  - § Departs 1 to 3 before predicted time (10%)

### **Bus Departure Accuracy**