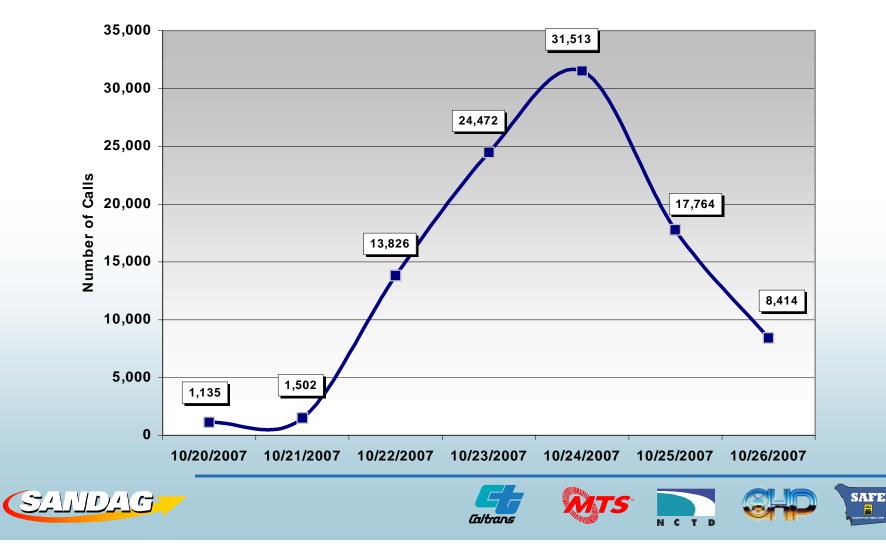

### 2007 Wildfires

#### Benefit During Wildfires

- Received record usage
- Maintained 24/7 availability
- Increase visibility from Public Officials and media