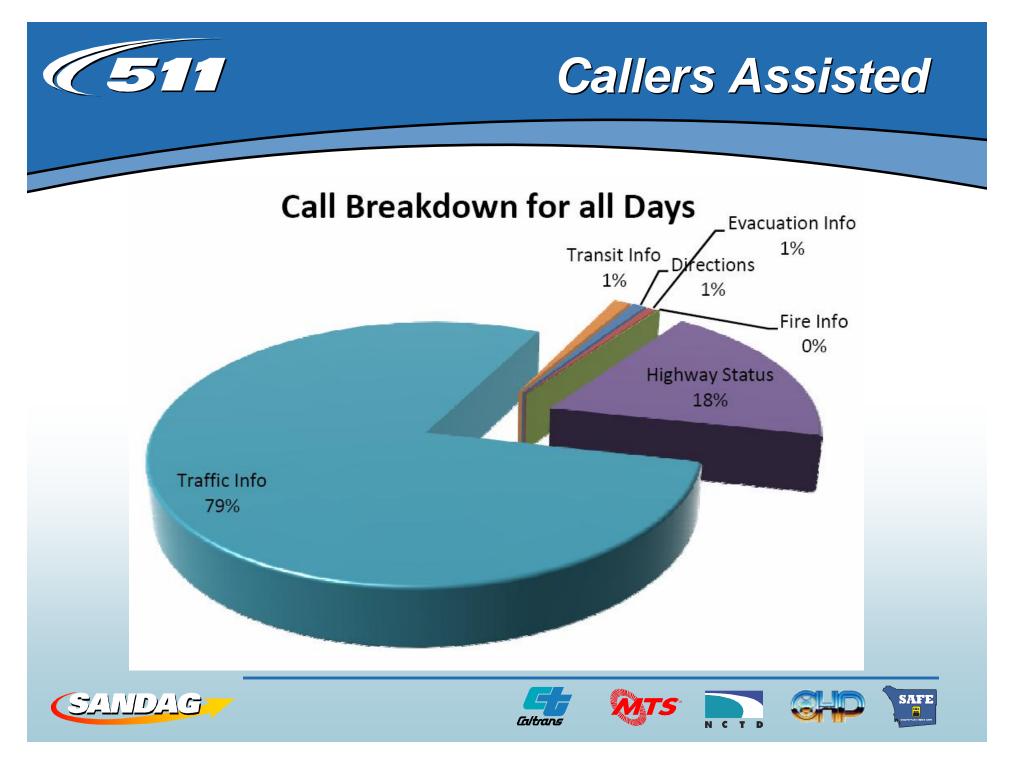

### 2007 Wildfires

#### Benefit During Wildfires

- Received record usage
- Maintained 24/7 availability
- Increase visibility from Public Officials and media